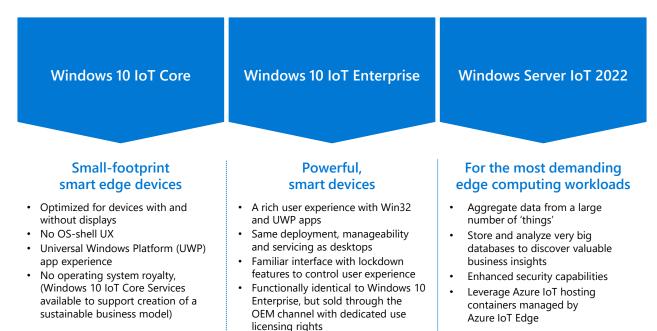

#### Windows 10 IoT Core

For small-footprint, lower-cost, smart devices with the manageability and security expected from Windows 10.

#### Windows 10 IoT Core Services

A set of services to build a sustainable business model. Commercialize a secure, managed IoT Core device with 10 years of support and device health attestation

#### Windows for IoT Enterprise

Brings the full power of Windows to smart devices with enterprise manageability and security.

#### Windows Server IoT 2022

For your most demanding edge computing workloads with the features, security and resilience of Windows Server 2022