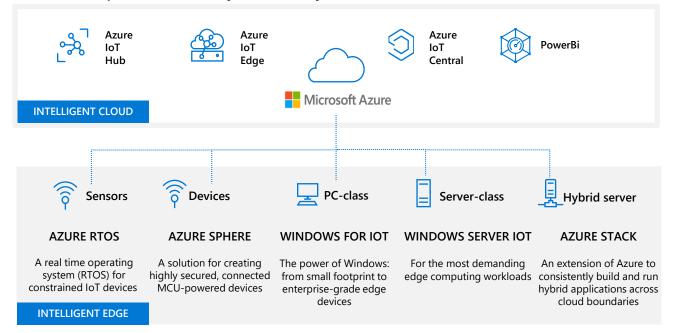

## **Azure IoT: Accelerating digital transformation**

Azure IoT provides the industry's broadest portfolio of services and capabilities that meets you where you are, from the edge to the cloud, according to your needs and with the requirements from your industry.